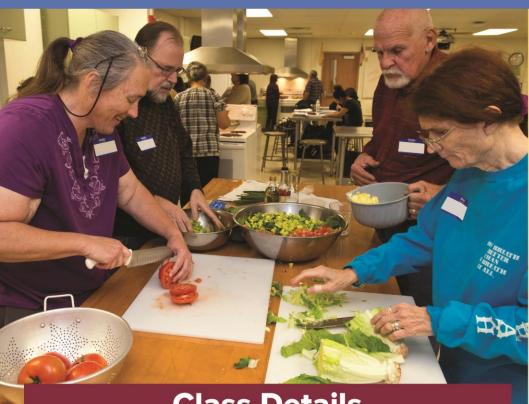

## Kitchen Creations

## **FREE** Diabetes **Cooking Classes!**

## Please join us for this FREE series of 4 classes!

- Learn how to plan meals that help manage diabetes.
- Practice cooking foods in healthier ways.
- Enjoy the support of others who are living with diabetes.